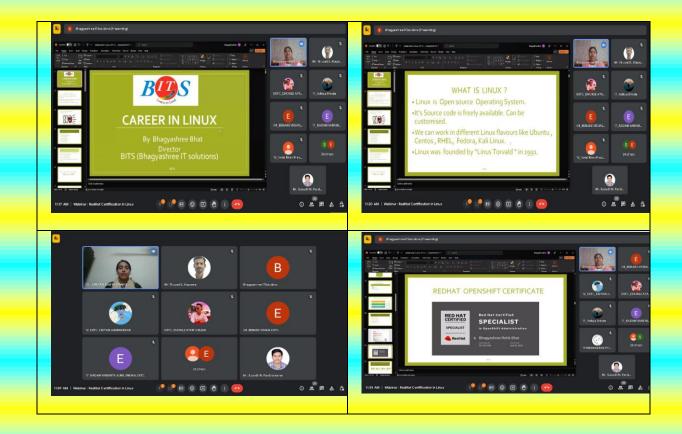

## Report of webinar on Redhat certification in Linux

Date- 02/09/2023

The following are the details of the same.

Date: 02/09/2023

Time: -10.00 to 12.00 PM

Total No of students attended -36 (TE BE EXTC)

Name of the staff Co-coordinators:- Prof. S. N. Pandharkame and

The Red Hat Certification program is a globally recognized credentialing system for professionals seeking to validate their expertise in Linux and open-source technologies. This webinar provides an in-depth analysis of the Red Hat Certification program, highlighting its significance, available certifications, benefits, and the impact it has on career advancement within the IT industries.

The RedHat certification program plays a pivotal role in shaping the careers of IT professional by validating their Linux and open-source skills. With its globally recognized certifications, practical exam format, and industry relevance, RedHat Certifications serves as a valuable asset for career advancement and professional development in the ever-evolving world of technology.