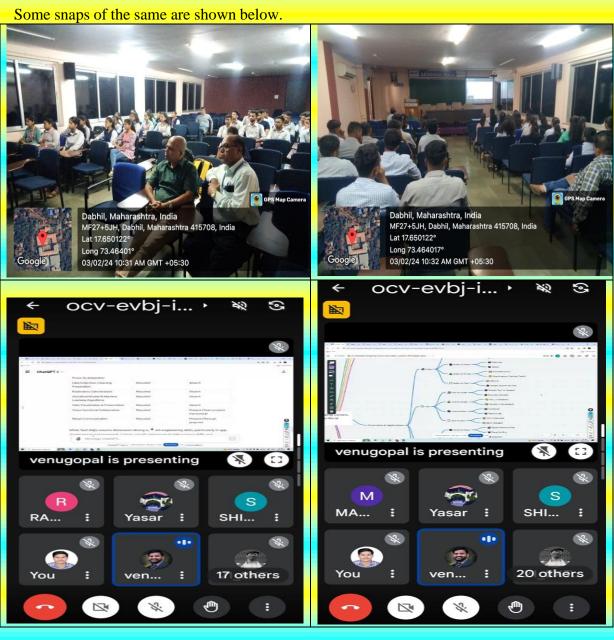

## PULSE ACTIVITIES IN 2023-24

|     |                                               |            | No. of students |
|-----|-----------------------------------------------|------------|-----------------|
| Sr. | Name of the activity                          | Date       |                 |
|     |                                               |            |                 |
| 1   | Solar maintenance visit, Shivneri Hostel, Mr. | 09/08/2023 | 5               |
|     | Suhas Indrayani Solar System, Pune            |            |                 |
| 2.  | Expert talk on DSP: an application overview   | 11/08/2023 | 18              |
|     | By Prof. P. V. Oak                            |            |                 |
| 3   | Technical quiz                                | 01/09/2023 | 32              |
| 4   | Online Webinar on IoT, MCED & CEMS            | 29/08/2023 | 36              |
| 5   | Online Webinar on Red Hat certification in    | 02/09/2023 | 36              |
|     | LINUX By Mrs. Bhagyashree Bhat, BITS,         |            |                 |
|     | Pune                                          |            |                 |
| 6   | Solar plant visit, Hoshang Patel Tech Center  | 05/09/2023 | 20              |
| 7   | Teacher day celebration                       | 05/09/2023 | SE/TE/BE        |
| 8   | Seminar on Mental health day By Prof.         | 10/10/2023 | 36              |
|     | Tiruapti Iltapawar                            |            |                 |
| 9   | Expert talk on PLC By Mr. Subodh Mone,        | 20/10/2023 | 33              |
|     | Autotech Technologies                         |            |                 |
| 10  | Seminar on Cyber Security By Mr. Shreyas      | 21/10/2023 | 55              |
|     | Karande                                       |            |                 |
| 11  | Freshers Party celebration                    | 21/10/2023 | FE/SE/TE/BE     |
| 12  | Aptitude test for SE & TE                     | 27/10/2023 | 30              |
| 13  | Seminar on AI Unleashed:                      | 03/02/2024 | 54              |
|     | Navigations Careers,                          |            |                 |
|     | Innovations, and Real world                   |            |                 |
|     |                                               |            |                 |