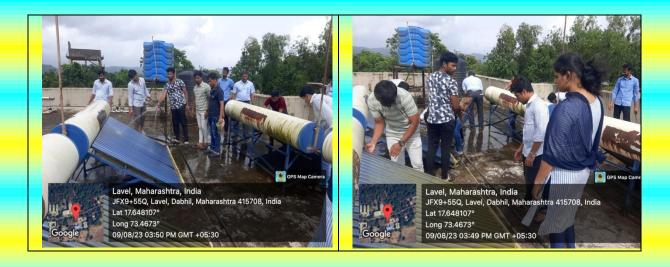

#### **Report of Solar Maintenance visit**

The following are the details of the same.

Date: 09/08/2023

Time: -3 to 5 PM

Venue:-Shivneri Boys Hostel(EXTC)

Total No of students attended -5 ( TE EXTC )

Name of the staff Co-coordinators:- Prof. S. N. Pandharkame, K. Y. Deulkar

On 09/08/2023, a group of 5 students from T.E EXTC visited a solar facility as part of an educational and informative excursion conducted by PULSE Committee. The purpose of the visit was to gain firsthand knowledge about solar energy generation, its benefits, and its role in sustainable energy solutions. This report summarizes the key findings and experiences from the solar visit. Upon arrival, our group was warmly welcomed by the facility staff. A knowledgeable guide provided a comprehensive tour of the facility. The tour included visits to the solar panels, inverters, battery storage units, and the control center. Participants had the opportunity to observe the solar panels up close and learn about their functioning. The guide explained the different types of solar panels used at the facility, including monocrystalline and polycrystalline panels. Participants gained insights into the photovoltaic process, how sunlight is converted into electricity, and the factors affecting solar panel efficiency.

Our group had the chance to witness the actual energy generation process. We learned about the facilities capacity, the amount of electricity it produces annually, and how it contributes to reducing carbon emissions. This practical experience helped us understand the significance of renewable energy sources. Our group had the chance to witness the actual energy generation process. This practical experience helped us understand the significance of renewable energy sources.