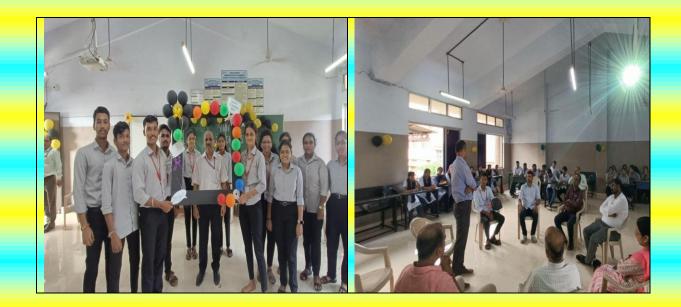

## Report of Teacher's Day celebration

Date- 05/09/2023

The department of E&TC has celebrated 'Teacher's day celebration'. The following are the details of the same

Date: 05/09/2023

Time: -03:00 PM -05:00 PM

Venue:-TE classroom (EXTC)

Total No of students attended: -( SE,BE and TE EXTC )

Name of the staff Co-coordinators:- Prof. S. N. Pandharkame.

Teachers' Day is a special occasion celebrated annually to honor and appreciates the invaluable contributions of educators to society. This report provides an overview of the

Teachers' Day celebration held at Gharda institute of technology, lavel on September 5, 2023.

The banner Designed for the same is shown below.

Students from various grades presented a series of entertaining and emotional cultural performances. These included dances, songs, and skits dedicated to teachers, showcasing their creativity and appreciation. The performances were a testament to the deep respect and love students have for their educators. Students expressed their gratitude through handwritten letters, cards, and small tokens of appreciation. These heartfelt messages and gifts were distributed to teachers, creating a warm and emotional atmosphere throughout the day.

As we concluded the celebration, it was clear that Teachers' Day served as a reminder of the vital role teacher's play in molding the minds and character of young individuals. It reinforced the commitment of the school and its stakeholders to continue fostering an environment where teachers can thrive and inspire generations to come.