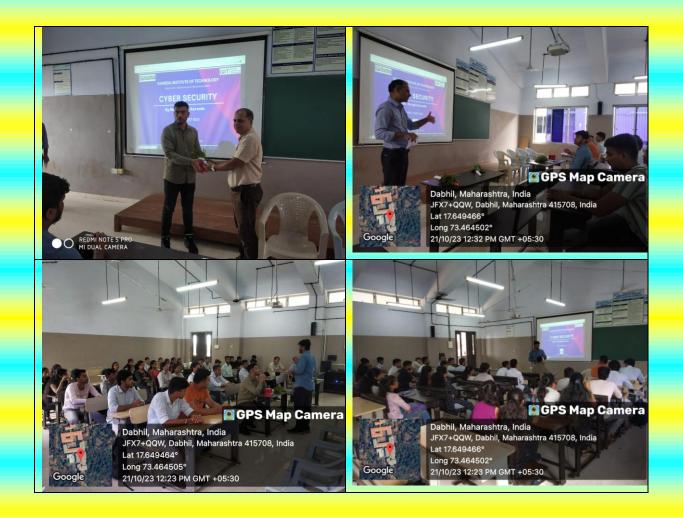

## **Report On Seminar of Cyber Security**

#### Date- 21/10/2023

The department of E&TC has successfully conducted offline Seminar on 'Cyber Security'. The following are the details of the same.

Date: - 21/10/2023 Venue:- BE classroom

Name of the resource Person: - Mr. Shreyas Karande.

Total No of students attended the seminar -44 (BE, TE and SE EXTC)

Name of the staff Co-coordinators:- Prof. S. N. Pandharkame & Prof. T.L. Iltapawar.

The resource person for this workshop was, 'Mr. Shreyas Karande' working as delivery specialist, IBM, Pune. He had explained about cyber security, OTP cracking, Phishing, and ethical hacking tools like SQL system, hacker one and Borp Suite.