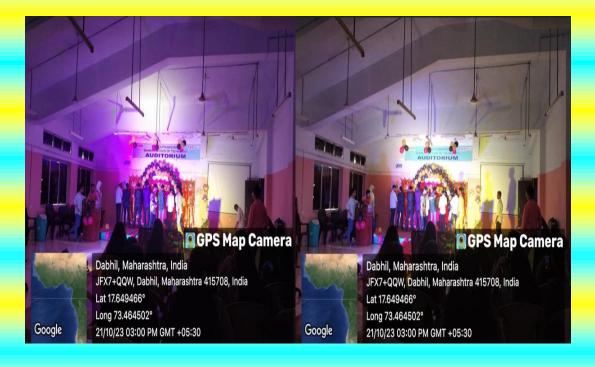

"Fresher's Party Celebration" is an annual event held at educational institutions worldwide, aimed at welcoming new students into the vibrant and diverse community. This report provides an overview of the 2023 Fresher's Party held at the EXTC department, showcasing the essence of the event, its significance, and the myriad experiences that unfolded during this evening of beginnings.

The report delves into the planning and organization of the event, highlighting the dedicated efforts of the student committee responsible for its execution. It discusses the event's theme, decor, and the numerous engaging activities and games that were a part of the celebration.

This poster made for as a inviting purpose to the freshers and other students of department



Here are some pics of this events



TE EXTC Students managed this event, this was a theme party based on bollywood glam, all students and faculty members dressed up and prepared for the same. party venue was decorated by TE students on the Bollywood style theme. Senior students welcomed all the First year students and introduced them to the department and faculty members.

All students and Faculty members played lots of games with the FE students to make them feel comfortable and get involved in the party confidently. There was a theme based ramp walk arranged for all so everyone participated in that, all students danced together and enjoyed the party and the refreshments as well. At the end senior students declared miss fresher and mr. fresher for giving this event a cheerful atmosphere.

### **Report of Aptitude Test**