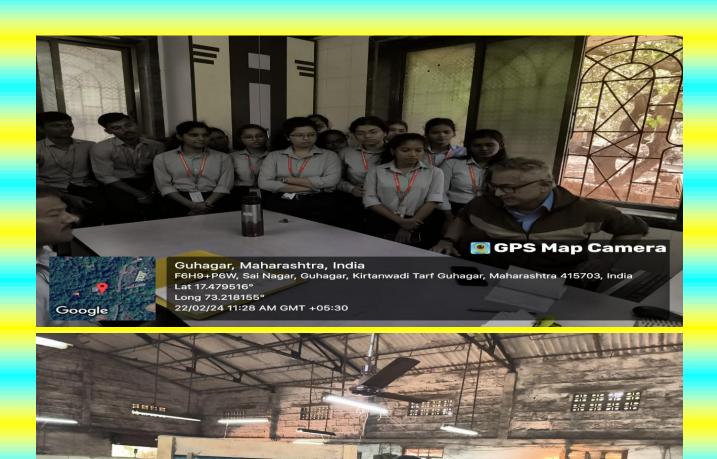

electromagnetic brake that engages when the power is cut off to hold the motor shaft in place.
- **6. Testing:** Each motor undergoes rigorous testing to ensure it meets performance, efficiency, and safety standards. This includes functional testing of the motor and brake system under various conditions.
- **7. Quality Control:** Inspections are conducted throughout the manufacturing process to maintain quality standards and identify any defects or issues.
- **8. Packaging and Shipping:** Once the motor passes all tests and inspections, it is packaged securely and shipped to customers or distribution centers.

Throughout these steps, adherence to industry standards and regulations is crucial to ensure the safety and reliability of the brake motors.

Some photos of same are shown below,





Guhagar, Maharashtra, India F6H9+P6W, Sai Nagar, Guhagar, Kirtanwadi Tarf Guhagar, Maharashtra 415703, India Lat 17.479513° Long 73.218122° 22/02/24 11:53 AM GMT +05:30



The industrial visit to Pethe Brake Motors was an enlightening experience, providing valuable insights into the cable manufacturing industry. We all were impressed by the company's commitment to quality, safety, and environmental responsibility.

#### Report on 'IndustrialVisit'

#### Date-18/10/2023

The department of E&TC has successfully conducted an 'Industrial visit'. The following are the details of the same.

Venue:-Associated cables pvt.ltd.(Kherdi)

Total No of students attended the webinar -33 (BE and TE EXTC)

Name of the staff Co-coordinators:- Prof. S. N. Pandharkame

The Industrial visit at Associated cab