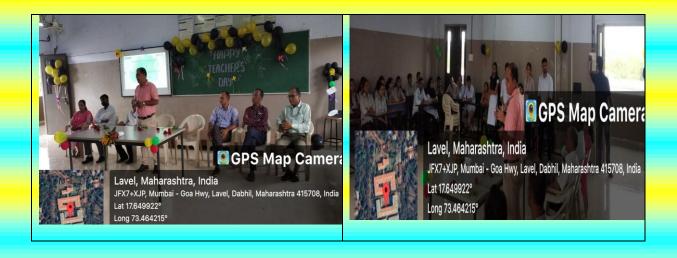

## Report of Teacher's Day celebration

Date- 05/09/2023

The department of E&TC has celebrated 'Teacher's day celebration'. The following are the details of the same

Date: 05/09/2023

Time: -03:00 PM -05:00 PM

Venue:-TE classroom (EXTC)

Total No of students attended: -( SE,BE and TE EXTC )

Name of the staff Co-coordinators:- Prof. S. N. Pandharkame.

Teachers' Day is a special occasion celebrated annually to honor and appreciates the invaluable contributions of educators to society. This report provides an overview of the

Teachers' Day celebration held at Gharda institute of technology, lavel on September 5, 2023.

The banner Designed for the same is shown below.

Students from various grades presented a series of entertaining and emotional cultural performances. These included dances, songs, and skits dedicated to teachers, showcasing their creativity and appreciation. The performances were a testament to the deep respect and love students have for their educators. Students expressed their gratitude through handwritten letters, cards, and small tokens of appreciation. These heartfelt messages and gifts were distributed to teachers, creating a warm and emotional atmosphere throughout the day.

As we concluded the celebration, it was clear that Teachers' Day served as a reminder of the vital role teacher's play in molding the minds and character of young individuals. It reinforced the commitment of the school and its stakeholders to continue fostering an environment where teachers can thrive and inspire generations to come.