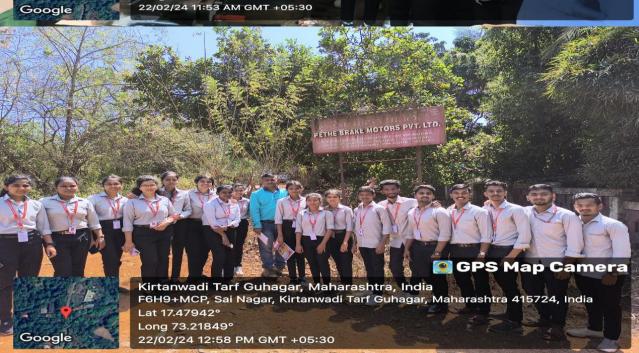

rformance, efficiency, and safety standards. This includes functional testing of the motor and brake system under various conditions.
- **7. Quality Control:** Inspections are conducted throughout the manufacturing process to maintain quality standards and identify any defects or issues.
- **8. Packaging and Shipping:** Once the motor passes all tests and inspections, it is packaged securely and shipped to customers or distribution centers.

Throughout these steps, adherence to industry standards and regulations is crucial to ensure the safety and reliability of the brake motors.

Some photos of same are shown below,





Guhagar, Maharashtra, India F6H9+P6W, Sai Nagar, Guhagar, Kirtanwadi Tarf Guhagar, Maharashtra 415703, India Lat 17.479513° Long 73.218122° 22/02/24 11:53 AM GMT +05:30



The industrial visit to Pethe Brake Motors was an enlightening experience, providing valuable insights into the cable manufacturing industry. We all were impressed by the company's commitment to quality, safety, and environmental responsibility.

#### Report on 'IndustrialVisit'

#### Date-18/10/2023

The department of E&TC has successfully conducted an 'Industrial visit'. The following are the details of the same.

Venue:-Associated cables pvt.ltd.(Kherdi)

Total No of students attended the webinar -33 (BE and TE EXTC)

Name of the staff Co-coordinators:- Prof. S. N. Pandharkame

The Industrial visit at Associated cables pvt. ltd. in Kherdi (Chiplun) was highly engaging and intellectually stimulating event that took place on 17 Oct organized by EXTC Department. This Industrial visit aim