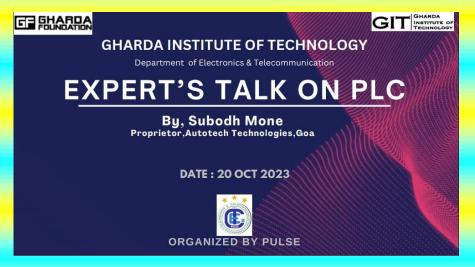

## Report of Expert's talk on PLC

Date- 20/10/2023

The department of E&TC has successfully conducted a expert talk on PLC. The following are the details of the same.

Date: 20/10/2023

Time: -3:30 PM

Venue:-BE classroom (EXTC)

Total No of students attended the webinar -33 (SE, BE and TE EXTC)

Name of the staff Co-coordinators:- Prof. S. N. Pandharkame, Name of the Resource Person:-Subodh Mone

In the rapidly evolving world of automation and industrial control systems, the significance of Programmable Logic Controllers (PLCs) cannot be overstated. To educate and inspire college students, a webinar featuring expert discussions on PLC technology was conducted by Pulse Committee. This report summarizes the key insights and takeaways from the event. The banner Designed for the same and attendance of the seminar is shown below.