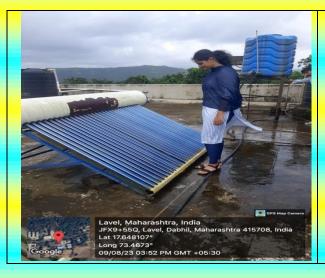

#### **Report of Solar Maintenance visit**

The following are the details of the same.

Date: 09/08/2023

Time: -3 to 5 PM

Venue:-Shivneri Boys Hostel(EXTC)

Total No of students attended -5 ( TE EXTC )

Name of the staff Co-coordinators:- Prof. S. N. Pandharkame, K. Y. Deulkar

On 09/08/2023, a group of 5 students from T.E EXTC visited a solar facility as part of an educational and informative excursion conducted by PULSE Committee. The purpose of the visit was to gain firsthand knowledge about solar energy generation, its benefits, and its role in sustainable energy solutions. This report summarizes the key findings and experiences from the solar visit. Upon arrival, our group was warmly welcomed by the facility staff. A knowledgeable guide provided a comprehensive tour of the facility. The tour included visits to the solar panels, inverters, battery storage units, and the control center. Participants had the opportunity to observe the solar panels up close and learn about their functioning. The guide explained the different types of solar panels used at the facility, including monocrystalline and polycrystalline panels. Participants gained insights into the photovoltaic process, how sunlight is converted into electricity, and the factors affecting solar panel efficiency.

Our group had the chance to witness the actual energy generation process. We learned about the facilities capacity, the amount of electricity it produces annually, and how it contributes to reducing carbon emissions. This practical experience helped us understand the significance of renewable energy sources. Our group had the chance to witness the actual energy generation process. This practical experience helped us understand the significance of renewable energy sources.