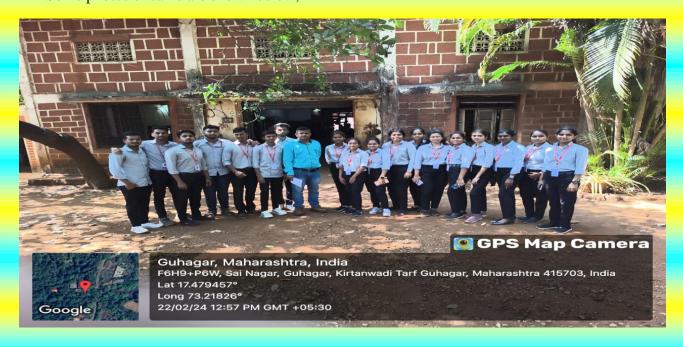

n electromagnetic brake that engages when the power is cut off to hold the motor shaft in place.
- **6. Testing:** Each motor undergoes rigorous testing to ensure it meets performance, efficiency, and safety standards. This includes functional testing of the motor and brake system under various conditions.
- **7. Quality Control:** Inspections are conducted throughout the manufacturing process to maintain quality standards and identify any defects or issues.
- **8. Packaging and Shipping:** Once the motor passes all tests and inspections, it is packaged securely and shipped to customers or distribution centers.

Throughout these steps, adherence to industry standards and regulations is crucial to ensure the safety and reliability of the brake motors.

Some photos of same are shown below,





Guhagar, Maharashtra, India F6H9+P6W, Sai Nagar, Guhagar, Kirtanwadi Tarf Guhagar, Maharashtra 415703, India Lat 17.479513° Long 73.218122° 22/02/24 11:53 AM GMT +05:30



The industrial visit to Pethe Brake Motors was an enlightening experience, providing valuable insights into the cable manufacturing industry. We all were impressed by the company's commitment to quality, safety, and environmental responsibility.

#### Report on 'IndustrialVisit'

#### Date-18/10/2023

The department of E&TC has successfully conducted an 'Industrial visit'. The following are the details of the same.

Venue:-Associated cables pvt.ltd.(Kherdi)

Total No of students attended the webinar -33 (BE and TE EXTC)

Name of the staff Co-coordinators:- Prof. S. N. Pandharkame

The Industrial visit at Associated c