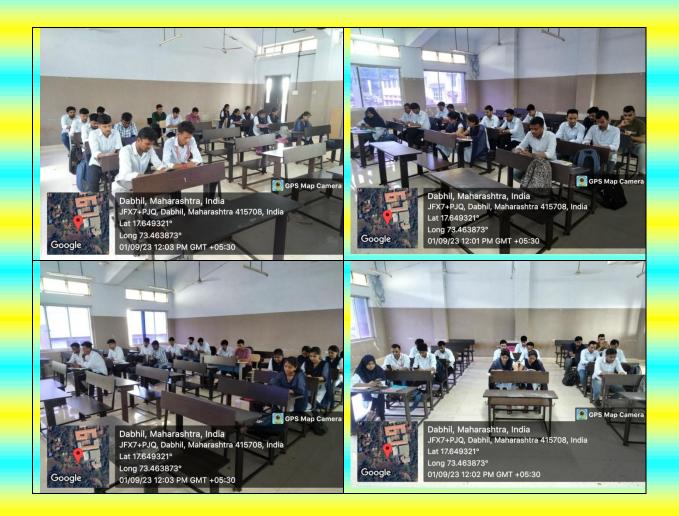

#### **Report of Technical Quiz**

The department of E&TC has successfully conducted online 'Technical Quiz'.

The following are the details of the same.

Date: 01/09/2023

Time: -3:30 PM

Venue:-BE & Description (EXTC)

Students attended: BE and TE EXTC

Name of the staff Co-coordinators:- Prof. S. N. Pandharkame

The Technical Quiz Competition held in Extc Department was highly engaging and intellectually stimulating event that took place on 1 Sept organised by pulsed committee.

This Competition aimed to promote technical knowledge critical thinking and teamwork among the students the event witnessed enthusiastic participation from the students.

The banner Designed for the same is shown below.

The technical Quiz competition was resounding success bringing together students from BE and TE to celebrate their passion for electronics and telecommunication engineering. The event not only challenged participant technical knowledge but also encouraged teamwork and camaraderie. It played a crucial role in promoting a culture of continuous learning and academic excellence with the department.